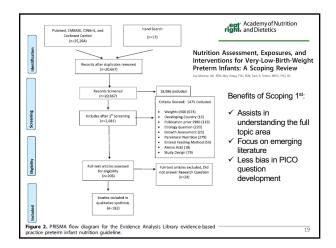

ticles on conducting nutrition research and methodology. To date, JAND has published a collection of **15 articles**, with more on the way concerning the best practices for conducting nutrition research Peer Review Process 50 Board of Editors members from around the globe. Large repository of expert reviewers that adhere to highest standards of the peer review process. Among many other things, insure that conclusions in published articles make sense given the findings so they are less likely to be misinterpreted or misren resented Study Design Checklists Provide guidance to the authors on what may be required for certain study designs and articles. Indicate to reviewers where and how article requirements are addressed in the

articles, and if not, why this information isn't included.









|      | Record Control |                        | 🔒 LOGIN                                               | 1 NOT A MEMBER?     | 👤 NOT A MEMBER? 🔍 CONTACT US 🔅 HELP                                         |       |
|------|---------------------------------------------------------------------------------------------------------------------------------------------------------------------------------------------------------------------------------------------------------------------------------------------------------------------------------------------------------------------------------------------------------------------------------------------------------------------------------------------------------------------------------------------------------------------------------------------